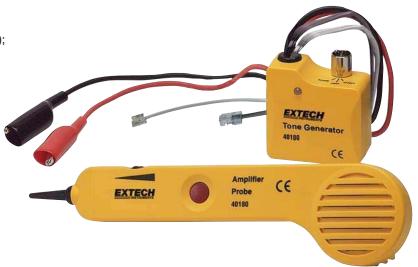

## **Tone Generator and Amplifier Probe Kit**

Heavy duty kit with audible tone Easily identifies wires and cables

## **Features:**

- Insulated inductive probe prevents shorting conductors
- Tests wire trace, continuity test, clear/busy/ringing line test and tip/ring identification
- · Alligator clips for non-terminated cables and modular connectors for direct connections to telephone and internet wiring
- · Built-in speaker with sensitivity control
- Dimensions: Probe 9 x 2.3 x 1" (228 x 57 x 25mm); Generator - 2.5 x 2.5 x 1.5" (64 x 64 x 38mm) Weight: 0.6lbs (272g)
- CE approved; One year warranty
- · Complete with Amplifier probe and Tone Generator with alligator clips and modular RJ11 phone and RJ45 digital connector cables, 9V batteries and case