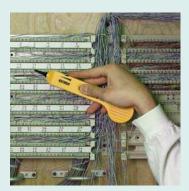

## **Tone Generator and Amplifier Probe Kit**



Heavy duty kit with audible tone Easily identifies wires and cables

## **Features:**

- Insulated inductive probe prevents shorting conductors
- Tests wire trace, continuity test, clear/busy/ringing line test and tip/ring identification
- · Alligator clips for non-terminated cables and modular connectors for direct connections to telephone and internet wiring
- · Built-in speaker with sensitivity control
- Dimensions: Probe 9 x 2.3 x 1" (228 x 57 x 25mm); Generator - 2.5 x 2.5 x 1.5" (64 x 64 x 38mm) Weight: 0.6lbs (272g)
- CE approved; One year warranty
- · Complete with Amplifier probe and Tone Generator with alligator clips and modular RJ11 phone and RJ45 digital connector cables, 9V batteries and case





Trace phone/data wiring

## **Ordering Information:**

40180 ......Tone Generator and Amplifier Probe Kit

6/6/08 - R2